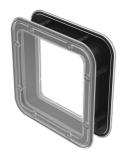

## INSPECTION WINDOW SQUARE

Square inspection window in transparent, impact-resistant polycarbonate. Intended for HVAC-applications using insulated or double-skinned doors. The window is equipped with an integrated gasket and is suitable for units with positive or negative pressure. Simple mounting by using eight self-tapping stainless screws from one side only. No fastening hardware on the inside ensure perfect thermal breakage. Mounting screws are included.