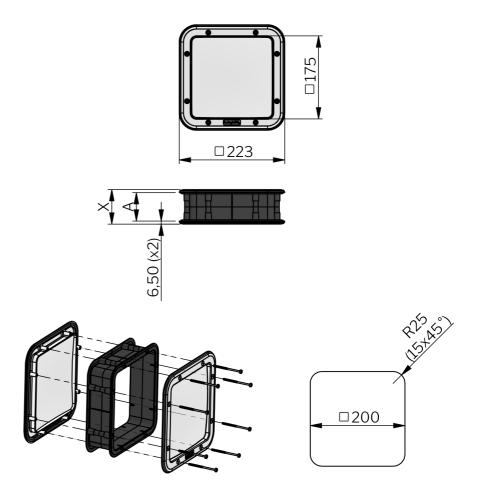

Window material (Polycarbonate/Macrolone 6555) is approved according to VDI 6022, sheet 1 (04/2006) for microbiologically inert material. UL94V resistant.

Standards: IP66, VDI 6022

| P/N       | Description  | A [mm] | X (mm) |
|-----------|--------------|--------|--------|
| 506002-40 | 223 x 223 mm | 40     | 53     |
| 506002-50 | 223 x 223 mm | 50     | 63     |
| 506002-60 | 223 x 223 mm | 60     | 73     |